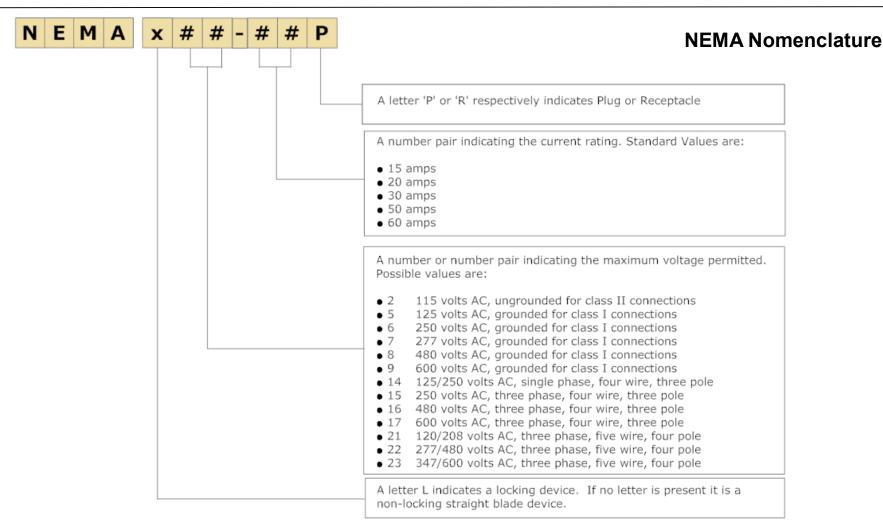

89 Railway Road, Newhaven, BN9 0AY Tel: 08448 155 955 Fax: 08448 155 955 (Lo-call Local Rate)

Local Calls: 515735 International: +44 1273 510147

Email: sales@leadsdirect.co.uk Website: http://www.leadsdirect.co.uk



Leads Direct makes great efforts to provide accurate and complete information. However, portions of the information contained in this document may be incorrect or not current. Any errors or omissions should be reported for investigation and correction. The information provided in this document and on our website is provided "as is." No warranty of any kind, implied, expressed, or statutory, including but not limited to the warranties of non-infringement of third party rights, title, merchantability, fitness for a particular purpose, and freedom from computer virus, is given.